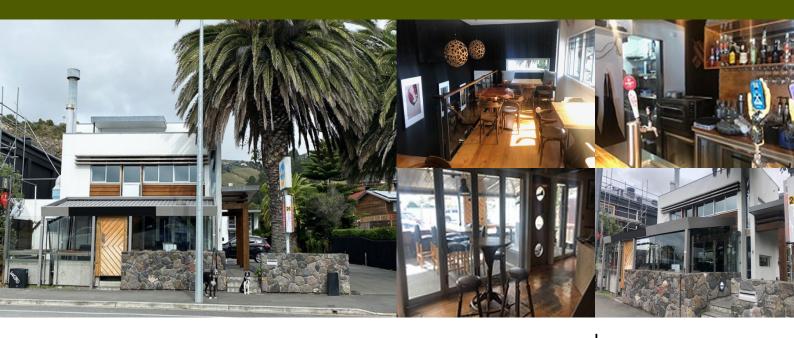

## **Cafe for Sale Sumner Christchurch**

# Purpose built as cafe in 2003. Fronts a very successful busy motel in a prime seaside village location

Prime seaside village location on the main arterial road through Sumner. Purpose built as a cafe in 2003. Fronts a very successful busy motel. Fully equiped and Available for lease now

#### **Business Resources**

All chattels included: Barista Coffee machine, Pizza oven, fryers, fridges, ovens, furniture, glasswear, crockery, cuttlery etc