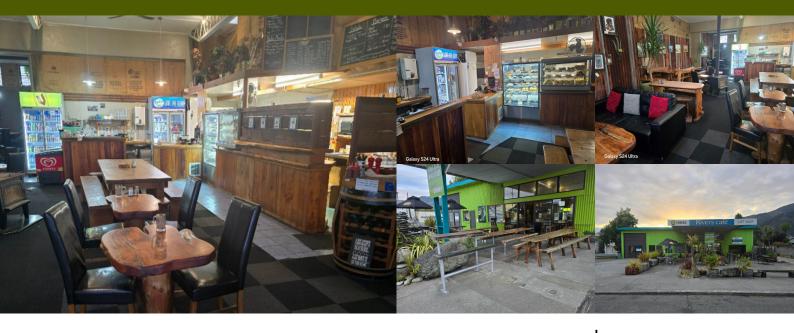

## **Cafe & Restaurant for Sale Murchison**

## Busy & Vibrant Murchison Cafe. Fantastic location on SH6 - steady flow of regular customers and domestic/international tourists.

- Vibrant Murchison Cafe. Murchison sits on SH6 and has a steady flow of regular customers and domestic/international tourists travelling between Nelson, Christchurch, West Coast and Blenheim
- 7 day operation 8am to 4pm
- Sales steadily increasing
- Long Lease
- Indoor and Outdoor seating
- Centrally located, easy parking
- Strong reputation, repeat customers, excellent reviews
- Highly experienced team
- Growth opportunities including evening trading
- High Turnover, high net profit
- Contact Terry today to find out more!