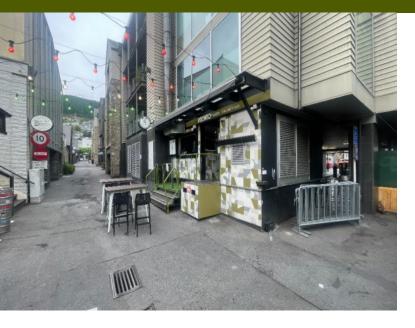

# Affordable Leasehold Takeaway Café / Commercial Kitchen in Prime Queenstown Location

This is an economical and rare opportunity in the heart of Queenstown's vibrant hospitality scene to secure a leasehold food and beverage premises. Located in the bustling Searle Lane precinct, this fully fitted-out eatery is ready for a new operator to make their mark. Ideal for an astute operator looking to add their brand and start trading immediately—without the hassle of a costly setup!

#### **Key Features:**

- Prime Searle Lane Location High foot traffic in Queenstown's bustling hospitality district
- Turnkey Opportunity Just bring your brand and start operating
- Modern, Blank Canvas Premises Perfect for a new food / beverage concept
- Extensive Commercial Kitchen Includes: Large extraction system, gas hobs, under-counter chillers, plus prep area
- Customer Seating Bar stool seating along the full length of the kitchen
- Outdoor Dining Agreement Permitted outdoor tables and chairs in the lane (councilapproved)
- Flexible Business Options The existing trading name and concept are **not included**, giving full freedom to create your own brand