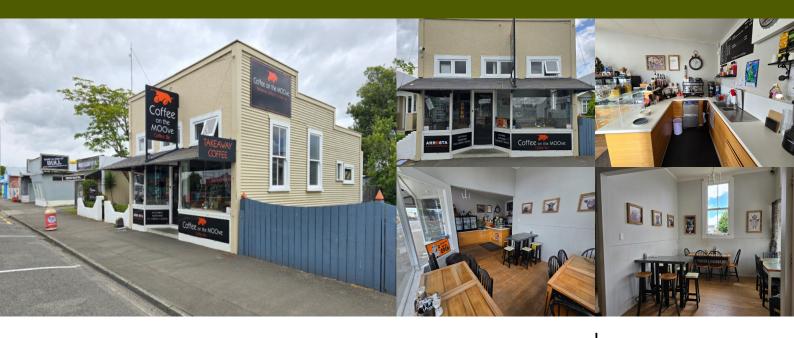

## Small busy Cafe/Coffee shop average of \$5K+ 5 Days

Coffee on the Moove is a small coffee shop with homemade baking, sandwiches, pies, toasted sandwiches.

Property is rented with current owners happy to extend to New owners with very reasonable rent.

Plenty of opportunities to make this business even more.

Currently only Monday to Friday

## **Business Resources**

All equipment is owned by Coffee shop owner.

Shop is set up ready to go just walk in and start working with the ability to create something more.

Gross profit is GST exclusive, shop is currently solely run with casual staff available.