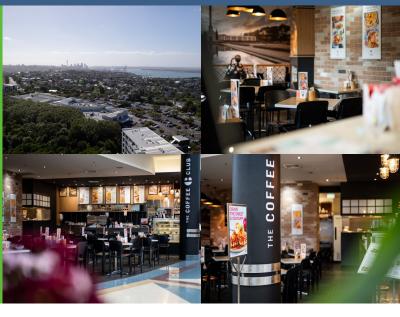

## The Coffee Club Eastridge. Franchised Cafe Established 2012

Welcome to The Coffee Club Eastridge! Serving up delicious eggs benedict, hearty breakfasts, and silky smooth flat whites since 2012.

Whether you're meeting up with friends, taking a break after some shopping, or unwinding posterrands, the Coffee Eastridge is the perfect spot for everyone. Conveniently located in the heart of the centre, it attracts a steady flow of loyal customers!

## **Business Highlights**

- Awesome weekly sales average of \$10,000+ (GST Incl)
- Beautifully presented cafe with a great location
- Seating for 100+ coffee lovers
- Lease secured through to 2029
- Annual rental of \$104,500+GST
- Annual OPEX of \$4,000+GST
- Great location in the heart of Orakei's shopping centre
- An abundance of free customer car parking