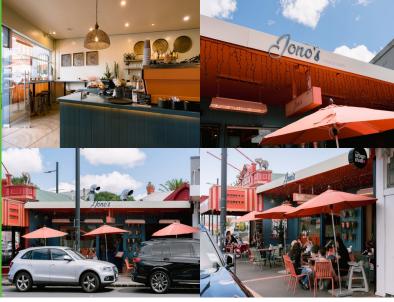

## Jono's Village Eatery in Mt Eden. Premium Hospitality Site

Please note this business is being sold as a hospitality site, with no intellectual property provided.

Jono's Village Eatery, centred in the heart of Mt Eden Village, is primed for the taking, boasting alfresco, curb-side dining with a licence to serve extravagant cocktails and other boozy delights to the regular patrons of Mt Eden's prestige village.

With a luxurious fit-out, from the chairs to the lighting, this really is the dream cafe space to turn into your next hospitality venture.