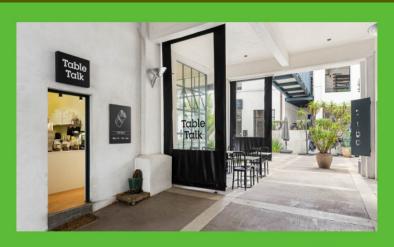

## Heritage Cafe for Sale Parnell Auckland

kakapo

TABLE TALK PARNELL 91 Saint Georges Bay Road, Parnell

Originally built for the Nestle Chocolate factory in 1926, this character building houses a unique cafe offering that caters to the busy business and residents of Parnell. Operating only 5 days a week providing caffeine hits and tasty takeaway treats for busy schedules.

## **Business Highlights**

- Stunning annual rental of \$25,000+GST
- Annual OPEX of \$3,400+GST
- Great lease secured through to 2033
- Small extraction system in place
- Gas available on site for cooking
- Great alfresco dining area
- small preparation and cooking area upstairs