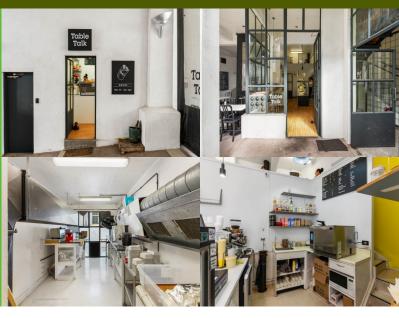

Originally built for the Nestle Chocolate factory in 1926, this character building houses a unique cafe offering that caters to the busy business and residents of Parnell. Operating only 5 days a week providing caffeine hits and tasty takeaway treats for busy schedules.

## **Business Highlights**

- Stunning annual rental of \$25,000+GST
- Annual OPEX of \$3,400+GST
- Great lease secured through to 2033
- Small extraction system in place
- Gas available on site for cooking
- Great alfresco dining area
- small preparation and cooking area upstairs