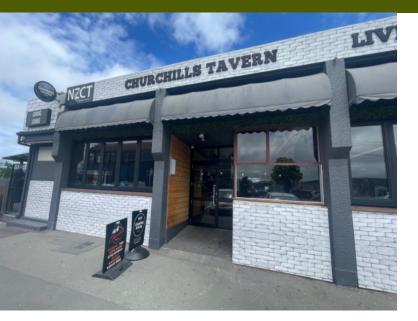

### Prime hospitality with 18 gaming machines

Churchills Tavern is a well known hospitality hot spot in Christchurch and has been for many years. This business is ideal for an owner/operator or as an add-on to existing businesses. With a dedicated stage and sound system, Churchills is renowned for it's popular gigs and entertainment and is licensed to 3am.

18 gaming machines and a TAB kiosk plus the sheltered outdoor courtyard provide even more reasons to look at this centrally located tavern. With a commercial kitchen and minimal food offered currently this provides plenty of opportunity or keep it simple and enjoy the benefits of working for yourself.