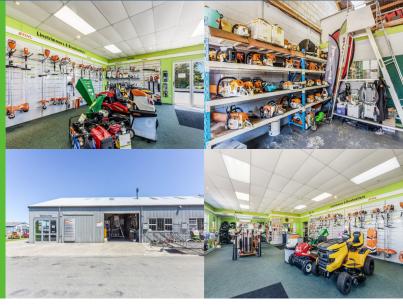

Locally, STIHL run a highly successful business model which offers critical advantages over other franchise systems, leading to improved margins, profits, and lifestyle. STIHL market the widest product range in the industry, including chainsaws, line-trimmers, lawnmowers, hedge-trimmers, water-blasters and more, appealing to a wide range of customers from domestic to professional. STIHL Shop owners benefit from comprehensive training and ongoing support, ensuring they have all the knowledge and tools to succeed and thrive in the industry.