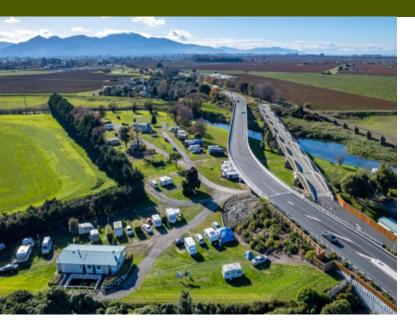

### One of Marlborough's Top Performing Holiday Parks

Blenheim Bridges Holiday Park is just 23 minutes from the Picton Ferry and is so popular as a stop-over for travellers crossing between the North and South Island. It is a thriving business which has a great cash-flow with very good bottom line profits for the new owners of this business.

#### THE PROPERTY

Blenheim Bridges has beds for every budget. They offer; motels, self-contained units, disabled access units, deluxe cabins, standard cabins and they also have a Large Lodge which is ideal for large groups, offering 11 bedrooms with 38 beds and can sleep up to 44 people. Their campsites; 92 powered campervan / caravan sites and 48 non-powered tent or van sites.