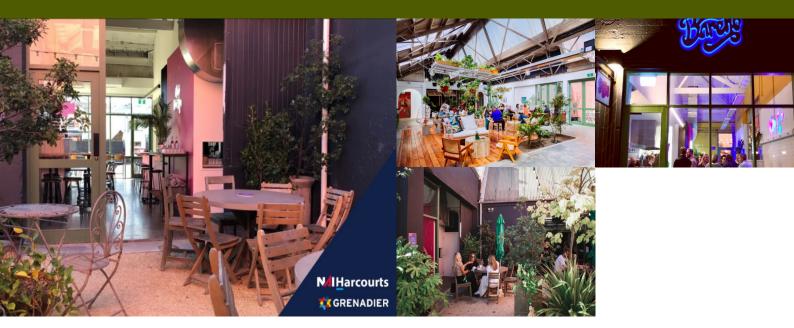

The Bar is quaint, with a cool relaxed vibe, an intimate bar leading out to private courtyard. There is so much potential for growth. It is the place for cocktails, wines, and local beers. The inviting space is friendly, perfect for catching up friends, where customers quickly become regulars plus it is dog friendly.

Ideal area for private functions, seating around 40 inside and 25 outside, currently has a license from 12.00 midday to 1.00am.

The scene is set and is ready for an experience owner operator to ride into the high season. Seize the moment, the time is right now!