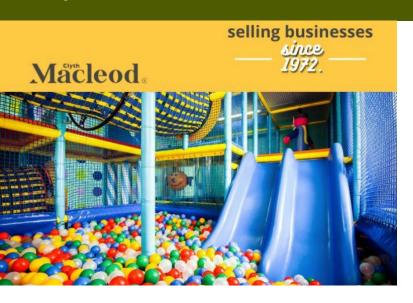

## Play Centre with Cafe Business - (CML 11083)

Well established site with huge potential to grow. This indoor children's play centre was well established on Auckland's North Shore – a high-growth area with lots of young families in this area. There is ample parking for customers.

This Indoor Play Centre features:

- Very large premises, selling as an established site only, asking price less than half of the establishment cost
- Exceptional layout and equipment with lots of added features
- Ample space for kids to run about and parents to sit and enjoy a meal and beverage
- Cafe with menu items that are easy to prepare
- Party rooms available
- Potential to grow with extra marketing and extending the trading hours.