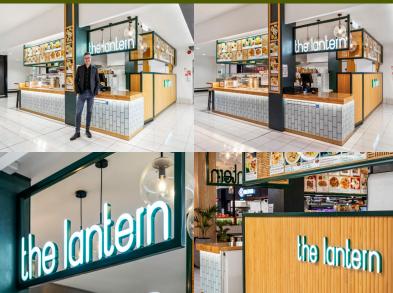

## The Lantern. Prime Hospitality Site in Shore City, Takapuna

Please note this business is being sold as a hospitality site with no intellectual property provided.

The Lantern, situated on the ground floor of the Shore City shopping centre in Takapuna, is open from 7 a.m. to 7 p.m., 7 days a week. This takeaway location is fully equipped with all the necessary cooking facilities to run a successful takeaway-style operation and showcase your cuisine across Takapuna's growing foodscape.

#### **Business Highlights**

- A lease of 7 years is available to an approved purchaser
- Two extraction units for high-flame cooking
- Large kitchen service area
- Rental of \$80,000 + GST
- Great location opposite the supermarket
- Over \$300,000 spent on the original build
- Trading 7 days and nights