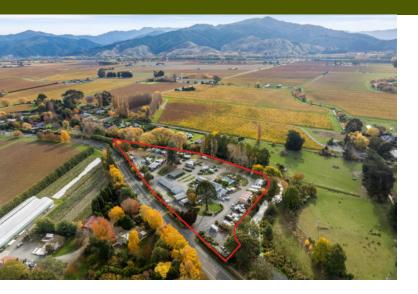

## Established and profitable holiday park

Nestled along the crystal clear waters of Spring Creek and surrounded by trees on a quiet park-like grounds, this Holiday Park offers its customers a range of accommodation options at an affordable price. From traditional New Zealand camping sites (both powered and non-powered) to backpacker rooms, standard to ensuite cabins, several chalets to a two bedroom cottage, there is a choice to suit any budget. The supporting infrastructure is extensive, with several kitchens and ablution blocks, laundry, TV/games room, a playground as well as a swimming pool. Carefully managed long term metered power sites ensure steady income through the low season.

The park is located adjacent to the township of Spring Creek, five minutes' drive north of Blenheim, twenty minutes south of Picton and close to many local attractions such as hiking and biking tracks, Marlborough Sounds cruises, trout and sea fishing, wine tours, vineyard dining, shopping at Vines village to name a few. It is within a walking distance to Spring Creek supermarket and Moutere rugby grounds.

Owner/manager's residence comes in a form of a large four-bedroom home in a character homestead and includes a conservatory and a separate reception/office for the day to day running of the business. Boasting a large frontage on State Highway 62, this property presents an exceptional opportunity for investment. The dual access plus proximity to State Highway 1 provide flexibility to both current operation and potential future redevelopment.