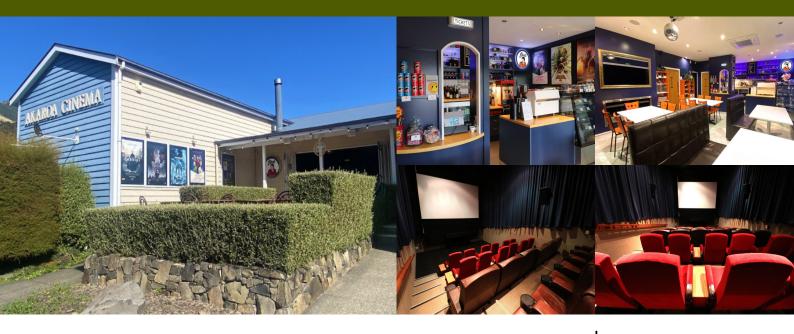

# Akaroa Cinema, Cafe & Bar Business for Sale With Massive Potential

Ethels Cinema, Café and Bar is a popular boutique twin-screen cinema complex situated in the picturesque seaside town of Akaroa, located 90 minutes from Christchurch.

Ethels offers a unique cinematic experience, the food and beverage offering is a standout with freshly made onsite café food during the day, Italian style pizza at night and a fabulous range of boutique wines and craft beers. It's a locals meeting spot where friends can catch-up to have a bite to eat, a drink and go to the movies.

The two theatre rooms feature fully equipped digital projection, surround sound and plush seating with a table for your snacks, coffee or glass of wine. The cinema's slate of blockbuster, foreign and arthouse films are delivered electronically over the cinema's fibre internet connection or can be manually ingested to the playback servers.

**Business Highlights:** 

- Tourism hotspot
- Well equipped kitchen/cafe
- Two fully equipped theatre rooms
- Well-supported by the community
- Affordable rental in place
- · Strong marketing

Seeking expressions of interest/offers/enquiries. In the first instance for all enquiries contact the business owner Mark Bamber. Negotiable handover and support available.